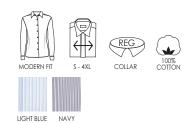

### SS342 | EASY-CARE

Shirt with print in easy-care quality. Classic model with modern silhouette and comfortable fit.

### SS343 | EASY-CARE

Shirt with print and easy-care quality. Classic model with modern silhouette and comfortable fit.

### SS750 | EASY-CARE

Shirt with print and easy-care quality. Classic ladies model with modern silhouette and comfortable fit.

NAVY PATTERN