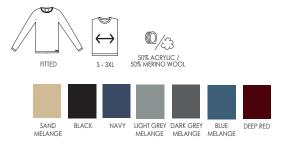

### THE KNIT

**S650** p. 55

### S650 | Men's knit

Elegant pullover with round neck in a lovely, soft merino wool. Smart details at the neck and shoulders for a classic and timeless look. Perfect for both work and leisure. Machine-washable.

### **S640 |** Ladies' knit

Elegant pullover with round neck in a lovely, soft merino wool. Smart details at the neck and shoulders for a classic and timeless look. Perfect for both work and leisure. Machine-washable.