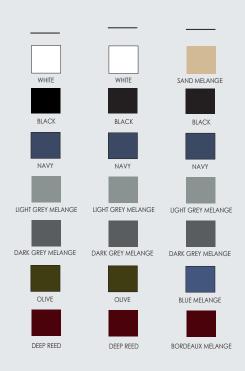

LIGHT BLUE

| The Royal Family<br><b>DOBBY ROYAL</b><br>OXFORD | The Royal Family<br><b>DOBBY</b><br>ALONSO | The Royal Family<br><b>DOBBY</b><br>ROME | The After Eight<br><b>DRESS</b><br>SHIRT | The After Eight<br>TUXEDO |
|--------------------------------------------------|--------------------------------------------|------------------------------------------|------------------------------------------|---------------------------|
|                                                  |                                            |                                          |                                          |                           |
|                                                  | 9                                          | 9                                        |                                          | 9                         |
| 3 - 1                                            | · .                                        | 4                                        |                                          | . *                       |
| MODERN FIT                                       | MODERN FIT                                 | MODERN FIT                               | MODERN FIT                               | MODERN HT                 |
| SLIM FIT                                         | SLIM FIT                                   |                                          |                                          | SLIM FIT                  |
| MODERN FIT \$                                    |                                            |                                          |                                          |                           |
|                                                  |                                            |                                          |                                          |                           |