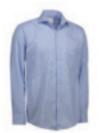

#### SS8 | NON-IRON

Modern business shirt in fine twill quality with non-iron finish. Classic model with modern silhouette and comfortable fit.