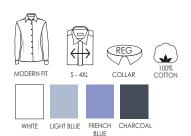

### DOBBY | ROYAL OXFORD

**SS740** ♀ | NON-IRON **SS311** | NON-IRON p. 50

#### SS740 | NON-IRON

Elegant business ladies shirt made of extra soft Oxford fabric in improved non-iron quality. Classic ladies model with modern silhouette and comfortable fit.