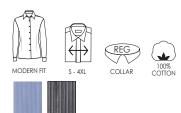

### SS345 | NON-IRON

Shirt in non-iron quality. Classic model with modern silhouette and comfortable fit. Chest pocket.