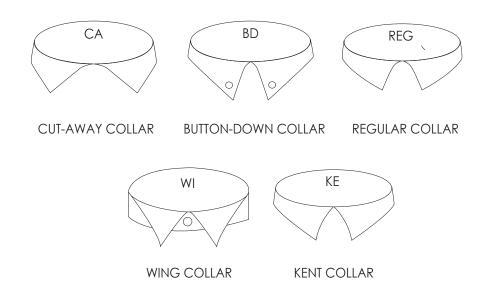

### THE SHIRT FIT

MEN'S MODERN FIT

MEN'S SLIM FIT

LADIES' MODERN FIT

KNOW YOUR COLLAR

| ME | MEN - MODERN FIT   |       |       |       |       |       |       |       |       |
|----|--------------------|-------|-------|-------|-------|-------|-------|-------|-------|
|    | Standard           | S     | м     | L     | XL    | 2XL   | 3XL   | 4XL   | 5XL   |
| A  | Collar             | 37/38 | 39/40 | 41/42 | 43/44 | 45/46 | 47/48 | 49/50 | 51/52 |
| В  | Chest              | 111   | 117   | 123   | 131   | 137   | 147   | 157   | 167   |
| С  | Waist              | 101   | 107   | 113   | 121   | 127   | 142   | 152   | 162   |
| D  | Long sleeve length | 65    | 65    | 67    | 68    | 68    | 68    | 69    | 69    |