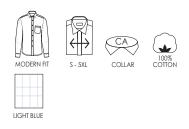

### SS345 | NON-IRON

Shirt in non-iron quality. Classic model with modern silhouette and comfortable fit. Chest pocket.