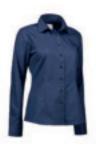

#### **S630** | Ladies' O-neck

Luxurious and exclusive Interlock T-shirt with round neck, both stylish and comfortable. Beautifully finished neck ribbing. Made of high-quality cotton to ensure optimum comfort and perfect fit.

#### S610 | Ladies' polo

Luxurious and exclusive Interlock polo shirt in soft cotton with attractive button closure. Beautifully finished collar with smart contrast. Made of high-quality cotton to ensure optimum comfort and perfect fit. The polo has a timeless off-duty look.

### **S640 |** Ladies' knit

Elegant pullover with round neck in a lovely, soft merino wool. Smart details at the neck and shoulders for a classic and timeless look. Perfect for both work and leisure. Machine-washable.