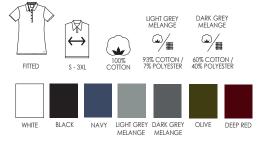

### THE POLO | THE O-NECK

**S600 - S630**♀ p. 54-53

#### S600 | Men's polo

Luxurious and exclusive Interlock polo shirt in soft cotton with attractive button closure. Beautifully finished collar with smart contrast. Made of high-quality cotton to ensure optimum comfort and perfect fit. The polo has a timeless off-duty look.

#### S610 | Ladies' polo

Luxurious and exclusive Interlock polo shirt in soft cotton with attractive button closure. Beautifully finished collar with smart contrast. Made of high-quality cotton to ensure optimum comfort and perfect fit. The polo has a timeless off-duty look.