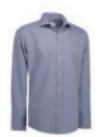

### DOBBY | ROME

**SS345 |** NON-IRON p. 51

### SS345 | NON-IRON

Shirt in non-iron quality. Classic model with modern silhouette and comfortable fit. Chest pocket.