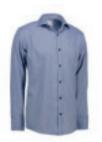

### **OXFORD - VIRGINIA**

**SS56 - SS750** | EASY-CARE p. 43-44

### SS750 | EASY-CARE

Shirt with print and easy-care quality. Classic ladies model with modern silhouette and comfortable fit.

NAVY PATTERN