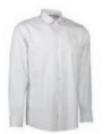

### FINE TWILL | CHECK

**S40 |** NON-IRON p. 49

Here you have the possibility to go from the ordinary to the extraordinary. The Royal Family contains elegant business and social shirts for all occasions. Available in different fits, with non-iron options and a variety of collar types and sleeve lengths. You will be sure to find the perfect shirt for you.

### S40 | NON-IRON

Modern checkered shirt in fine twill quality with a non-iron finish. Classic model with modern silhouette and comfortable fit. Chest pocket.