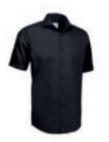

#### SS410 | EASY-CARE

Simple and classic multi-purpose shirt made of soft poplin. Short-sleeved shirt in the best easy-care quality. Chest pocket.