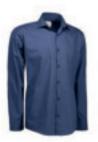

### SS342 | EASY-CARE

Shirt with print in easy-care quality. Classic model with modern silhouette and comfortable fit.

### SS343 | EASY-CARE

Shirt with print and easy-care quality. Classic model with modern silhouette and comfortable fit.

### SS750 | EASY-CARE

Shirt with print and easy-care quality. Classic ladies model with modern silhouette and comfortable fit.

NAVY PATTERN