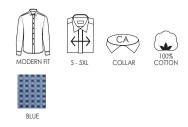

### **FINE TWILL**

**SS8 |** NON-IRON p. 46

#### SS8 | NON-IRON

Modern business shirt in fine twill quality with non-iron finish. Classic model with modern silhouette and comfortable fit.