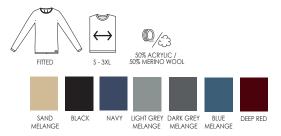

### S650 | Men's knit

Elegant pullover with round neck in a lovely, soft merino wool. Smart details at the neck and shoulders for a classic and timeless look. Perfect for both work and leisure. Machine-washable.

### **S640 |** Ladies' knit

Elegant pullover with round neck in a lovely, soft merino wool. Smart details at the neck and shoulders for a classic and timeless look. Perfect for both work and leisure. Machine-washable.