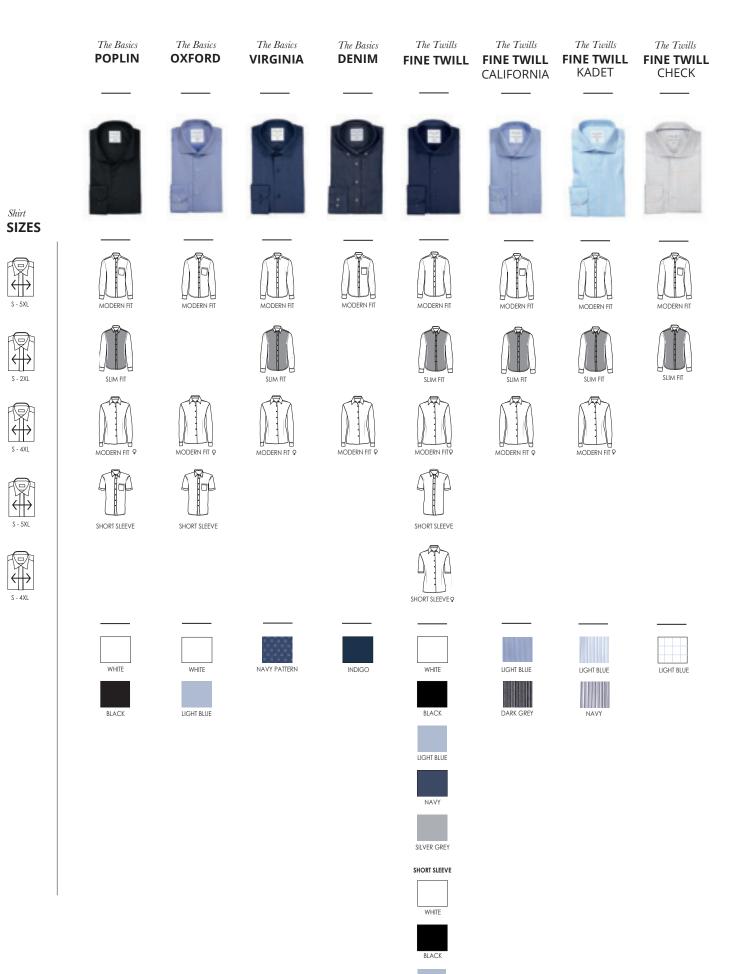

## The Basics

The perfect wardrobe always starts with the basics – everything from the classic poplin shirt to weekend staples such as the oxford button-down or simply a light weight denim.

#### POPLIN

SS7 | EASY-CARE

### **OXFORD - VIRGINIA**

**SS56 - SS750** | EASY-CARE p. 43-44

### LIGHT WEIGHT DENIM

**SS500 |** DENIM p. 45

## The Twills

Our superb range of Non-Iron Twills has been perfected through decades of research and development. They provide the ability to personalize and refine your wardrobe with a stylish selection of classical designs – it is where practicality, comfort and radiation merge into your new favourite business wardrobe item.

### **FINE TWILL**

**SS8 |** NON-IRON p. 46

### FINE TWILL | CALIFORNIA

**SS37 |** NON-IRON p. 47

### FINE TWILL | KADET

**S780**♀ | NON-IRON p. 48

### FINE TWILL | CHECK

**S40 |** NON-IRON p. 49

Here you have the possibility to go from the ordinary to the extraordinary. The Royal Family contains elegant business and social shirts for all occasions. Available in different fits, with non-iron options and a variety of collar types and sleeve lengths. You will be sure to find the perfect shirt for you.