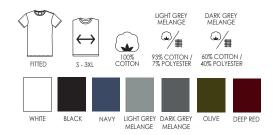

#### SIZE MEASUREMENT CHART

With the size measurement chart from Seven Seas you will find the right size straight from the beginning.

The size measurement chart is the essence of standard measuring methods.

All measurements are in centimeters.

The size specifications depend on correct washing and drying of the product.

#### MEN

- Collar width is to be measured at the collar from the middle of button to end of buttonhole.
- (B) Chest width is to be measured at the widest point.
- © Waist width is to be measured at the slimmest point.
- D Long sleeve length is to be measured from shoulder to wrist.

#### LADIES

- B Chest width is to be measured at the widest point.
- © Waist width is to be measured at the slimmest point.