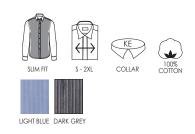

### SS37 | NON-IRON

Modern business shirt in pinstripe fine twill quality with non-iron finish. Classic model, slightly fitted.

### SS730 | NON-IRON

Modern business shirt in pinstripe fine twill with non-iron finish. Classic ladies model with modern silhouette and comfortable fit.

LIGHT BLUE DARK GREY