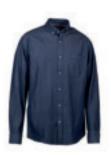

### SS500 | Denim

Light weight denim fabric with soft handfeel. Classic model cut in a modern silhouette. Chest pocket.