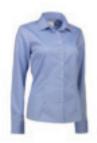

### SS700 | EASY-CARE

Oxford ladies shirt in improved easy-care quality. Yarn-dyed pinpoint Oxford fabric. Classic model with modern silhouette and comfortable fit.