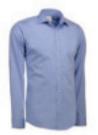

#### SS8 | NON-IRON

Modern business shirt in fine twill quality with non-iron finish. Classic model with modern silhouette and comfortable fit.