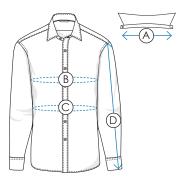

#### SIZE MEASUREMENT CHART

With the size measurement chart from Seven Seas you will find the right size straight from the beginning.

The size measurement chart is the essence of standard measuring methods.

All measurements are in centimeters.

The size specifications depend on correct washing and drying of the product.

#### MEN

- Collar width is to be measured at the collar from the middle of button to end of buttonhole.
- (B) Chest width is to be measured at the widest point.
- © Waist width is to be measured at the slimmest point.
- D Long sleeve length is to be measured from shoulder to wrist.

#### LADIES

- B Chest width is to be measured at the widest point.
- © Waist width is to be measured at the slimmest point.