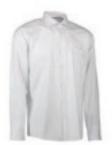

### SS345 | NON-IRON

Shirt in non-iron quality. Classic model with modern silhouette and comfortable fit. Chest pocket.