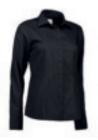

#### **S630** | Ladies' O-neck

Luxurious and exclusive Interlock T-shirt with round neck, both stylish and comfortable. Beautifully finished neck ribbing. Made of high-quality cotton to ensure optimum comfort and perfect fit.

### **S640 |** Ladies' knit

Elegant pullover with round neck in a lovely, soft merino wool. Smart details at the neck and shoulders for a classic and timeless look. Perfect for both work and leisure. Machine-washable.