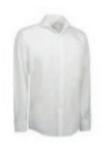

### SS310 | NON-IRON

Elegant business shirt made of extra soft Oxford fabric in improved non-iron quality. Chest pocket.

### SS311 | NON-IRON

Elegant business shirt made of extra soft Oxford fabric in improved non-iron quality.

#### SS740 | NON-IRON

Elegant business ladies shirt made of extra soft Oxford fabric in improved non-iron quality. Classic ladies model with modern silhouette and comfortable fit.