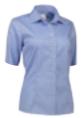

### SS700 | EASY-CARE

Oxford ladies shirt in improved easy-care quality. Yarn-dyed pinpoint Oxford fabric. Classic model with modern silhouette and comfortable fit.