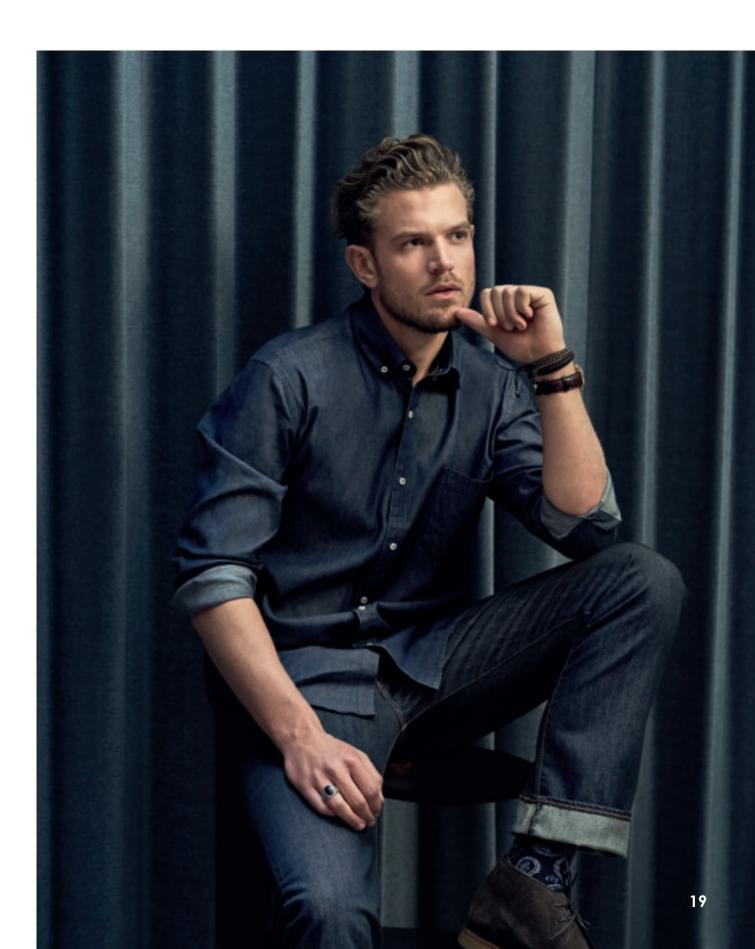

### LIGHT WEIGHT DENIM

**SS500 |** DENIM p. 45

## LIGHT WEIGHT DENIM

### SS500 | Denim

Light weight denim fabric with soft handfeel. Classic model cut in a modern silhouette. Chest pocket.