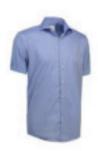

#### SS8 | NON-IRON

Modern business shirt in fine twill quality with non-iron finish. Classic model with modern silhouette and comfortable fit.

#### SS30 | NON-IRON

Modern business shirt in fine twill quality with non-iron finish. Classic model with modern silhouette and comfortable fit.

#### SS254 | NON-IRON

Modern business shirt in fine twill with non-iron finish. Classic model with modern silhouette and comfortable fit.

### **5721 |** NON-IRON

Modern business shirt in fine twill with non-iron finish. Classic ladies model with modern silhouette and comfortable fit.