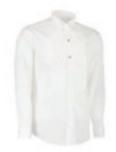

#### SS160 | EASY-CARE

Elegant tuxedo poplin shirt. Shirt in the best easy-care quality, suitable for bow tie. The dress shirt has concealed buttons and double cuffs.

WHITE

WHITE

#### SS161 | EASY-CARE

Elegant tuxedo poplin shirt. Shirt in the best easy-care quality, suitable for bow tie. The dress shirt has concealed buttons and double cuffs.

| SLIM FIT | S-2XL | COLLAR |  |
|----------|-------|--------|--|
|          |       |        |  |